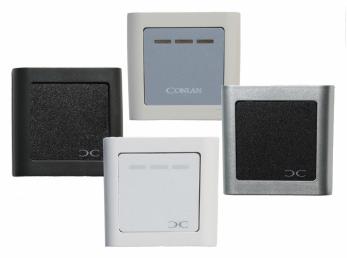

# Overview of Conlan sizes

Discover the many design opportunities with different frames and labels with your own logo and color

# Baseline frames

The Baseline frames are the classic and most commonly-used frames.

- Available in the colors: white, steel metal and charcoal grey.
- Many different sizes, e.g. 1 module, 1½ module, 2½ module and 3½ module (Width 50 mm).

# Soft frames

The soft frames are the series with soft and elegant edges. Soft frames must be used together with a mounting frame.

- Available in the colors: white, light grey, steel metal and charcoal grey.
- Many different sizes, e.g. 1 module, 1½ module, 2 module and 3½ module (Width 64 mm).