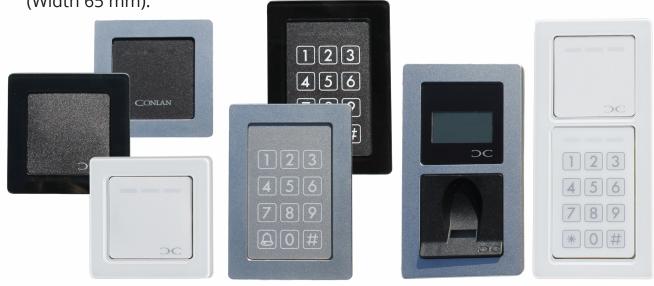

#### Pure frames

The Pure frames are characterized by their luxurious expression with frames in steel and glass finish. Pure frames must be used together with a mounting frame.

• Available in the colors: white or black glass and stainless steel.

• Many different sizes, e.g. 1 module, 1½ module, 2 module and 2½ module (Width 65 mm).

### Choice frames

Choice frames are the series where 6 color options or patterns are included, so you can create the desired expression. Choice frames must be used together with a mounting frame.

- Available in the colors: Transparent or frosted frame with 6 different colors/ patterns.
- Many different sizes, e.g. 1 module, 1% module, 2% module og 3% module (Width 65 mm).